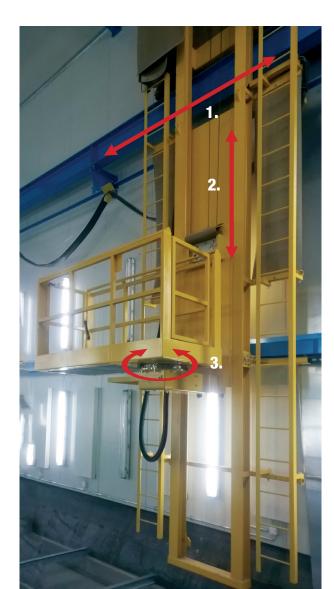

## **MANLIFT CONFIGURATION**

|        |                   | Range /m/° | Max. Speed | Туре |
|--------|-------------------|------------|------------|------|
| Axis 1 | Main frame horiz. | 3 - 50 m   | 0,3 m/s    | Lin. |
| Axis 2 | Platform vertical | 2 - 10m    | 0,2 m/s    | Lin. |
| Axis 3 | Platform rotation | 180°       | 20°/s      | Rot. |